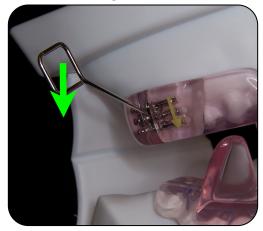

## **Somnomed Adjustment Instructions**

Each side of your appliance has a Yellow arrow on the upper piece. It is important to note that the arrows point different directions. The arrow on the right side points down while the arrow on the left side points up.

Insert the adjustment Key on the left side. Rotate the key up until it hits the stop. Then put the key in the right side and rotate that adjustment till it hits the stop. Make sure you only turn the key in the direction of the arrow. Make a note of how many turns you have done for each side.