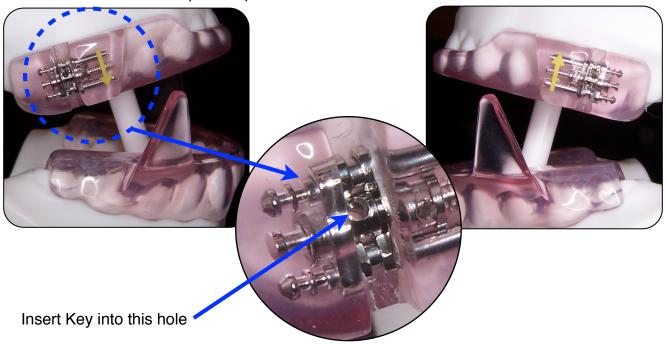

## **Somnomed Adjustment Instructions**

Each side of your appliance has a Yellow arrow on the upper piece. It is important to note that the arrows point different directions. The arrow on the right side points down while the arrow on the left side points up.

Insert the adjustment Key on the left side. Rotate the key up until it hits the stop. Then put the key in the right side and rotate that adjustment till it hits the stop. Make sure you only turn the key in the direction of the arrow. Make a note of how many turns you have done for each side.