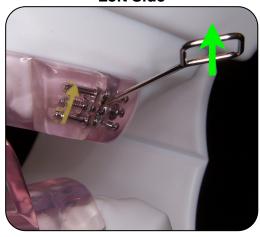

## **Somnomed Adjustment Instructions**

Each side of your appliance has a Yellow arrow on the upper piece. It is important to note that the arrows point different directions. The arrow on the right side points down while the arrow on the left side points up.

Insert the adjustment Key on the left side. Rotate the key up until it hits the stop. Then put the key in the right side and rotate that adjustment till it hits the stop. Make sure you only turn the key in the direction of the arrow. Make a note of how many turns you have done for each side.